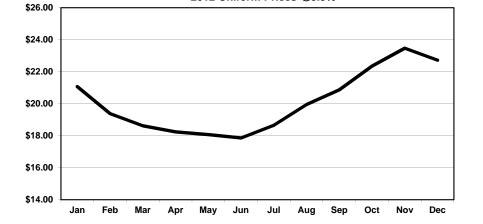

|           |         | UNIFORM*  |             |
|-----------|---------|-----------|-------------|
| 2012      | Skim    | Butterfat | Milk @ 3.5% |
| January   | \$15.53 | \$1.7379  | \$21.07     |
| February  | \$14.15 | \$1.6347  | \$19.38     |
| March     | \$13.58 | \$1.5751  | \$18.62     |
| April     | \$13.23 | \$1.5639  | \$18.24     |
| May       | \$13.29 | \$1.4995  | \$18.07     |
| June      | \$13.14 | \$1.4791  | \$17.86     |
| July      | \$13.55 | \$1.5909  | \$18.64     |
| August    | \$14.25 | \$1.7700  | \$19.95     |
| September | \$14.53 | \$1.9567  | \$20.87     |
| October   | \$15.60 | \$2.0848  | \$22.35     |
| November  | \$16.80 | \$2.0738  | \$23.47     |
| December  | \$16.79 | \$1.8616  | \$22.72     |
| Average   | \$14.54 | \$1.7357  | \$20.03**   |

2012 Uniform Prices @3.5%

<sup>\*</sup> Class 1 and Uniform Prices are at Fulton County (Atlanta), Georgia

<sup>\*\*</sup> Weighted Average